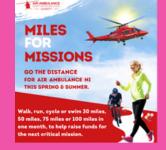

## AIR AMBULANCE NI FUNDRAISING EVENTS

Well done to Linda, Patrice, KellyAnn, Patricia and Lynsey, who took part in the Miles for Missions challenge in May. And good luck to Linda, Alison, Naomi and Helen, who will be walking or running in the 5K Air Ambulance Runway Run on 11th June. 💝

Thanks to everyone's efforts, we have now raised over £4,000 for Air Ambulance NI! M Please continue to show your support by scanning the QR code and making a donation.

Fancy joining the fun in the Boat Race this September or taking part in other fundraising events later this year?! Get in touch with Linda Murphy at <a href="mailto:linda.murphy@southernfsu.co.uk">linda.murphy@southernfsu.co.uk</a> and she'll send you all the details to get started.